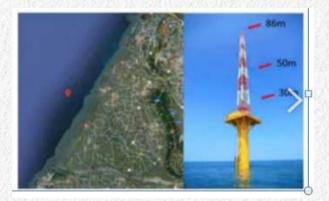

#### Maritime flight and inspection

Inspection of the offshore observation tower off the coast of Fangyuan Township, Changhua Location(24.048830N,120.277139E) About 8 kilometers offshore, about 10 kilometers away from the flight point

#### Actual shooting of images

Complete the round trip flight and inspection in a total of 20 minutes