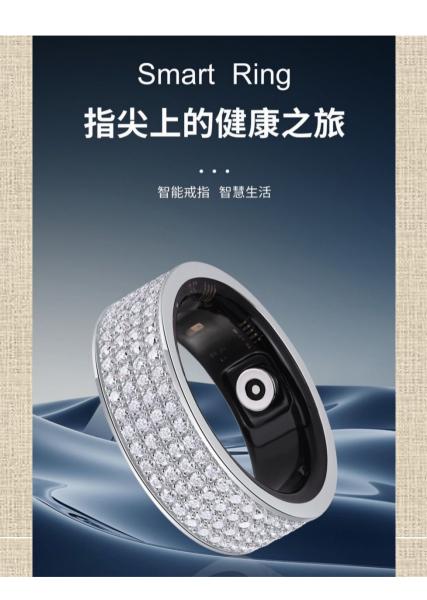

### Al health

Members who meet the company's sales or cumulative consumption standards will be given cloud rings. Members can get recommended healthy foods through the APP and seek more favorable premiums from insurance companies.