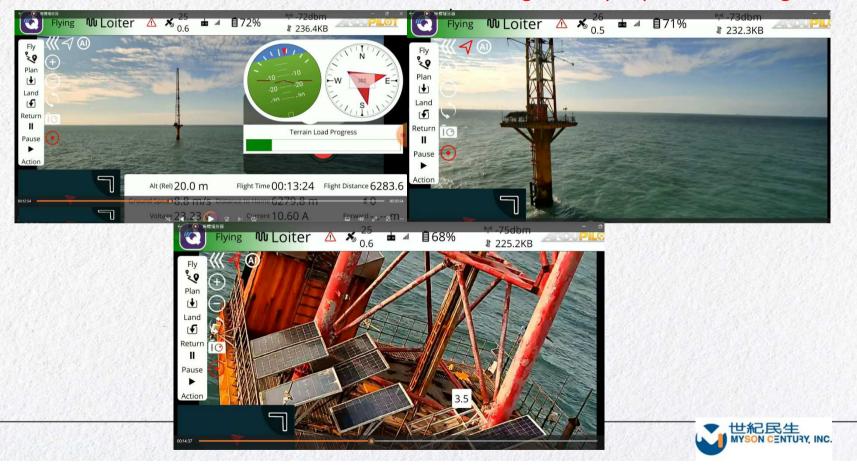

#### Maritime flight and inspection

Inspection of the offshore observation tower off the coast of Fangyuan Township, Changhua Location(24.048830N,120.277139E) About 8 kilometers offshore, about 10 kilometers away from the flight point

#### Actual shooting of images

Complete the round trip flight and inspection in a total of 20 minutes

### Test results

### Handheld controller instantly returns images

The 4K returned images are equally clear and all flight data