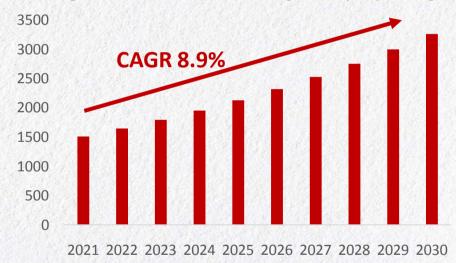

According to the 2022 report of "Grand View Research", the global health food market will be approximately US\$151.9 billion in 2021. It is also expected to increase at a compound annual growth rate of 8.9% from 2022 to 2030. It is obvious that the global health food market is gradually expanding.