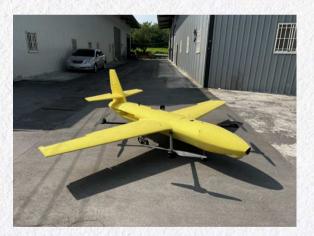

# Intelligent Robot Business Group

- The company's first batch of independently developed MIT drones has officially entered mass production, opening a new chapter for Taiwan's drone industry to enter overseas markets. The first batch of orders will be shipped to the United States. Currently, it is focused on remote offshore inspection drones for disaster relief and cable construction wire pulling drones. Its application scenarios include offshore equipment that can be executed, Viaducts, factory roof inspections and security tasks, as well as cable construction pulling drones, oil-electric hybrid machines, and dual-CPU flight control computers and other products, all have the characteristics of high performance and stability, meet the diverse needs of rescue, inspection and industrial applications, and can cope with the needs of various complex environments.
- Century Minsheng's drone products and drone flight control modules are not only competitive in terms of performance, security and price, but can also respond to customers' individual needs. We look forward to winning more international cooperation opportunities with our technical strength and innovation capabilities, and creating more economic benefits for Taiwan.

# Develop multi-rotor aircraft models and key components

As of the fourth quarter of 2024, 4 types of multi-rotor aircraft have been developed and equipped with network control technology. Samples of complete machines and components have been sent to the United States for testing and verification.

# Hybrid, vertical takeoff and landing fixed wing (Hybrid VTOL)

The test machine has been completed Mass production is expected in Q3 of 2025 Flight distance of more than 200 kilometers Total weight below 25kg and additional load capacity above 10kg