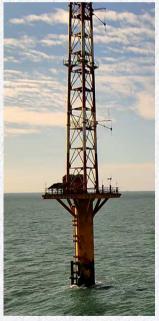

#### Maritime flight and inspection

Inspection of the offshore observation tower off the coast of Fangyuan Township, Changhua Location(24.048830N,120.277139E) About 8 kilometers offshore, about 10 kilometers away from the flight point

#### Actual shooting of images

Complete the round trip flight and inspection in a total of 20 minutes