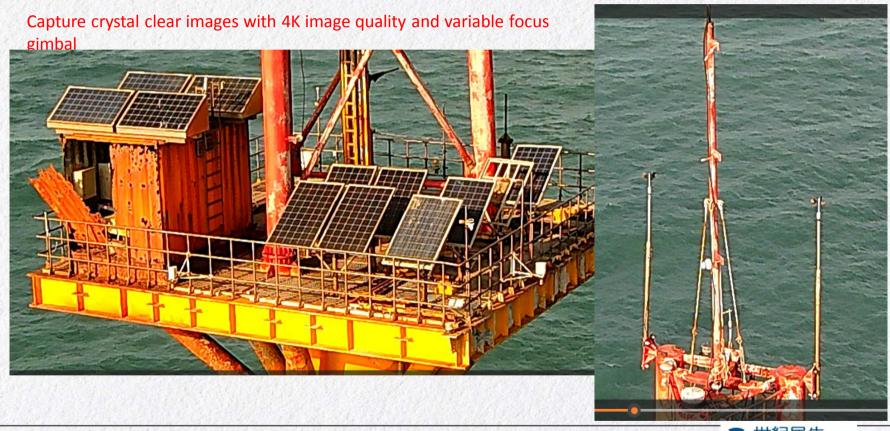

#### Actual shooting of images

Complete the round trip flight and inspection in a total of 20 minutes

### Handheld controller instantly returns images

The 4K returned images are equally clear and all flight data