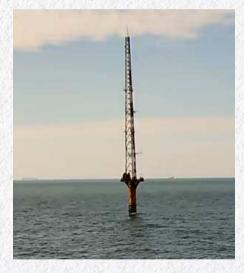

#### Maritime flight and inspection

Inspection of the offshore observation tower off the coast of Fangyuan Township, Changhua Location(24.048830N,120.277139E) About 8 kilometers offshore, about 10 kilometers away from the flight point

#### Actual shooting of images

Complete the round trip flight and inspection in a total of 20 minutes