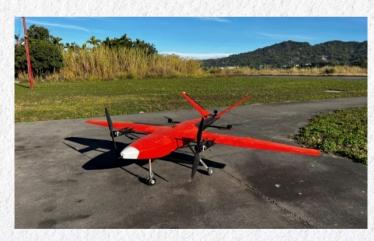

# Intelligent Robot Business Group

- The company's first batch of independently developed MIT drones has officially entered mass production, opening a new chapter for Taiwan's drone industry to enter overseas markets. The first batch of orders will be shipped to the United States. Currently, it is focused on remote offshore inspection drones for disaster relief and cable construction wire pulling drones. Its application scenarios include offshore equipment that can be executed, Viaducts, factory roof inspections and security tasks, as well as cable construction pulling drones, oil-electric hybrid machines, and dual-CPU flight control computers and other products, all have the characteristics of high performance and stability, meet the diverse needs of rescue, inspection and industrial applications, and can cope with the needs of various complex environments.
- Century Minsheng's drone products and drone flight control modules are not only competitive in terms of performance, security and price, but can also respond to customers' individual needs. We look forward to winning more international cooperation opportunities with our technical strength and innovation capabilities, and creating more economic benefits for Taiwan.

# Develop multi-rotor aircraft models and key components

As of the fourth quarter of 2024, 4 types of multi-rotor aircraft have been developed and equipped with network control technology. Samples of complete machines and components have been sent to the United States for testing and verification.

# Hybrid, vertical takeoff and landing fixed wing (Hybrid VTOL)

The test machine has been completed Mass production is expected in Q3 of 2025 Flight distance of more than 200 kilometers Total weight below 25kg and additional load capacity above 10kg