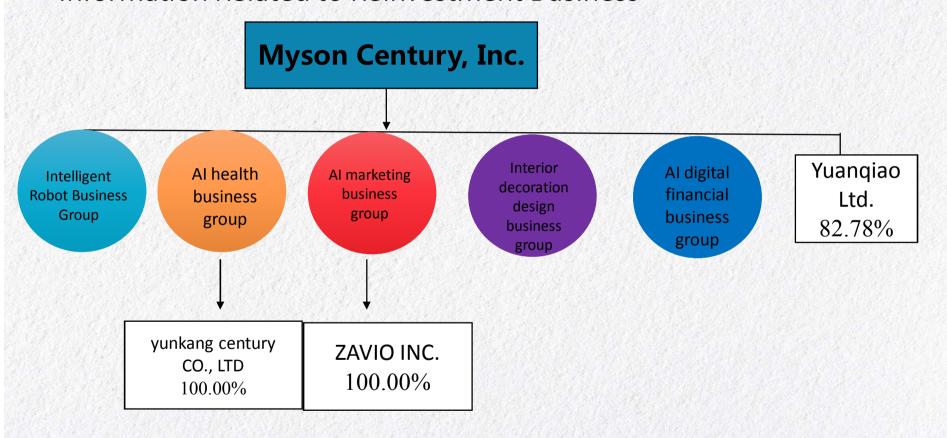

### Information Related to Reinvestment Business

#### Main products

1. Health food income 2. Income from decoration projects 3. E-commerce retail revenue 4. Catering income 5. Smart robot sales revenue 世紀民生 MYSON CENTURY, INC.

### History

- The company was established on July 29, 1991. The main business items of the company and its subsidiary (ZAVIO INC.) are research, development, manufacturing and sales of integrated circuit systems and safety monitoring products, as well as technical consulting services And import and export trade business.
- Sunyad Construction Co.,LTD. acquired 17% of the company's equity and management rights in 2021, and becomes the parent company of the group.
- Newly reinvested catering income in the third quarter of 2023.

Direct sales platform-Invest in yunkang century

In order to expand the sales channel of Chaohe Biomedical's health food, the company invested in Yunkang Century to directly expand Chaohe Biomedical's health food sales in addition to online ecommerce through its direct sales communication channel. In the future, Yunkang Century will continue to expand direct sales points across the country. If this happens, the revenue of Chaohe Biomedical Health Food is expected to increase step by step.